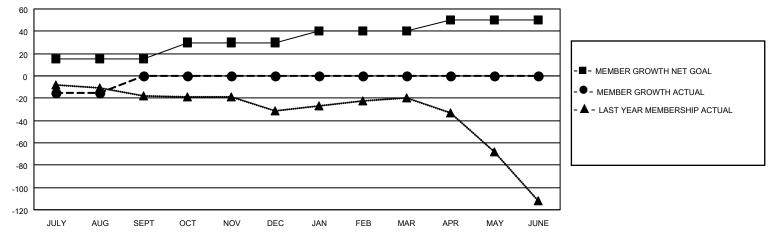

## GOALS AND ACTUAL MEMBERS CUMULATIVE

| DROPPED CLUBS: 0 |    | 8 CLUBS OF 49 ADDED 1 OR<br>MORE NEW MEMBERS | GENDER DISTRIBUTION                 |              |  |
|------------------|----|----------------------------------------------|-------------------------------------|--------------|--|
|                  |    | MORE NEW MEMBERS                             | MALE                                | 797 (63.40%) |  |
|                  |    |                                              | FEMALE 459 (36.52%)                 |              |  |
| DROPPED MEMBERS  |    |                                              | NON BINARY                          | 0 (0.00%)    |  |
|                  | •  |                                              | PREFER NOT TO ANSWER                | 1 (0.08%)    |  |
| DECEASED         | 3  |                                              |                                     |              |  |
| CLUB CANCELLED   | 0  | CLICK HERE FOR CUMULATIVE                    | TOTAL FAMILY UNIT MEMBERS           | 3 244        |  |
| OTHER            | 24 | MEMBERSHIP DATA                              |                                     |              |  |
| TOTAL            | 27 |                                              | FAMILY MEMBERS PAYING HALF DUES 124 |              |  |
|                  |    |                                              |                                     |              |  |

## MONTHLY MEMBERSHIP PROGRESS REPORT

LOCATION OHIO District 13 OH4 Results as of: 8/31/2023

| Clubs RESULTS FOR 2023-2024 |   |   |   | Members RESULTS FOR 2023-2024 |    |    |    |
|-----------------------------|---|---|---|-------------------------------|----|----|----|
|                             |   |   |   |                               |    |    |    |
| JULY/AUG/SEPT               | 1 | 0 | 0 | JULY/AUG/SEPT                 | 15 | 12 | 26 |
| OCT/NOV/DEC                 | 1 | 0 | 0 | OCT/NOV/DEC                   | 15 | 0  | 0  |
| JAN/FEB/MAR                 | 1 | 0 | 0 | JAN/FEB/MAR                   | 10 | 0  | 0  |
| APR/MAY/JUNE                | 1 | 0 | 0 | APR/MAY/JUNE                  | 10 | 0  | 0  |