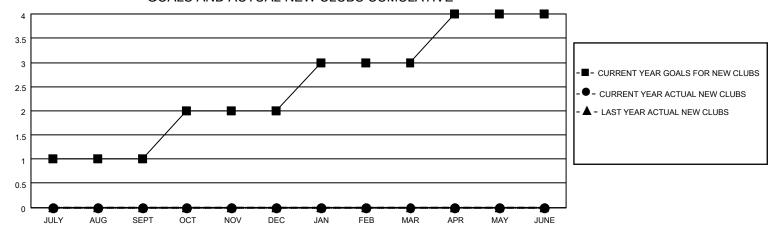

## GOALS AND ACTUAL NEW CLUBS CUMULATIVE

## MONTHLY MEMBERSHIP PROGRESS REPORT

LOCATION OHIO District 13 OH4 Results as of: 8/31/2023

| Clubs RESULTS FOR 2023-2024 |   |   |   | Members RESULTS FOR 2023-2024 |    |    |    |
|-----------------------------|---|---|---|-------------------------------|----|----|----|
|                             |   |   |   |                               |    |    |    |
| JULY/AUG/SEPT               | 1 | 0 | 0 | JULY/AUG/SEPT                 | 15 | 12 | 26 |
| OCT/NOV/DEC                 | 1 | 0 | 0 | OCT/NOV/DEC                   | 15 | 0  | 0  |
| JAN/FEB/MAR                 | 1 | 0 | 0 | JAN/FEB/MAR                   | 10 | 0  | 0  |
| APR/MAY/JUNE                | 1 | 0 | 0 | APR/MAY/JUNE                  | 10 | 0  | 0  |